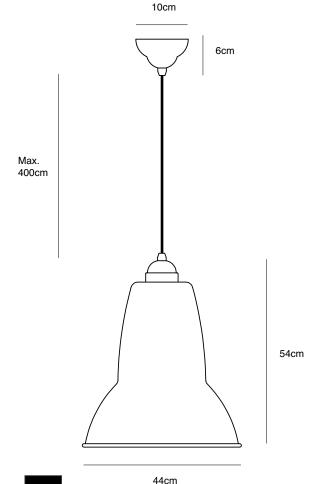

#### Materials

- Gloss powder coated finish
- Aluminium shade
- Brass fittings
- Bright chrome plated ceiling rose with brass detail

- Shade diameter: 44cm
- Shade height: 47cm
- Cable length: 400cm
- Lamp Packaging (L x W x H): 48cm x 49cm x 55cm
- Pendant Packaged Weight: 3.84kg