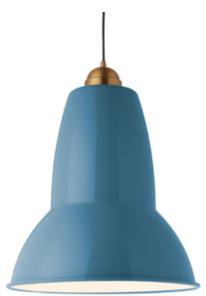

### Description

The Original 1227™ Brass Giant pendant is a beautiful new addition to the Anglepoise® family. A super-sized version of our Original 1227™ Brass pendant, it boasts authentic brass details, fabric covered cables and a sophisticated colour palette in powder coated gloss finishes; features which guarantee that this attention-grabbing, ceiling light withstands the test of time.

#### Materials

- Gloss powder coated finish
- Aluminium shade
- Brass fittings
- Bright chrome plated ceiling rose with brass detail

- Shade diameter: 44cm
- Shade height: 47cm
- Cable length: 400cm
- Lamp Packaging (L x W x H): 48cm x 49cm x 55cm
- Pendant Packaged Weight: 3.84kg